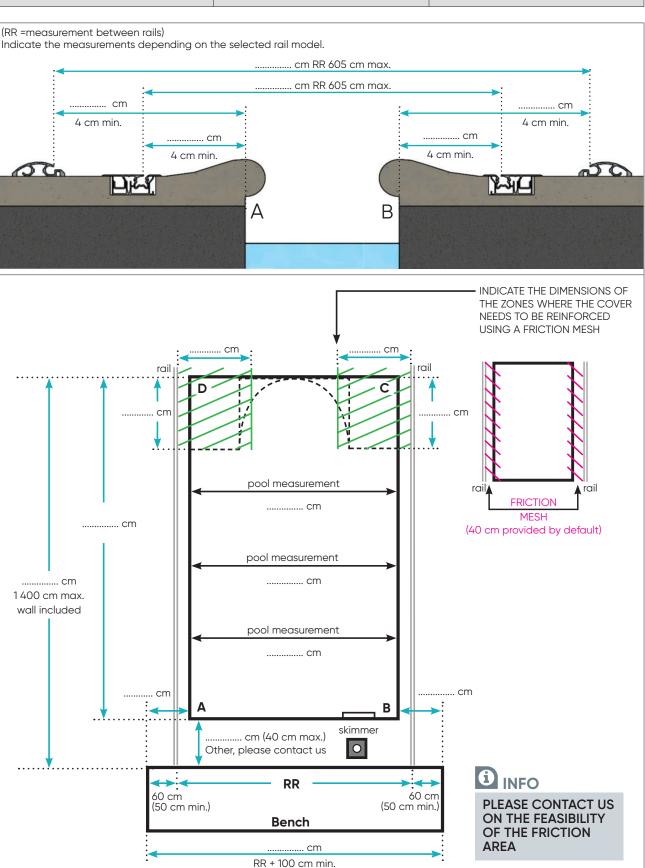

## ULTIMA COVER - ABOVE-GROUND VERSION

| Customer N°: Cus                                                                                                                                  | stomer reference:        | Order form date:             |  |  |  |  |
|---------------------------------------------------------------------------------------------------------------------------------------------------|--------------------------|------------------------------|--|--|--|--|
|                                                                                                                                                   | Address:                 | Name:                        |  |  |  |  |
| delivery document n° for the original Ultima:                                                                                                     |                          |                              |  |  |  |  |
| PREMIUM  PAUL INSTALL ATION                                                                                                                       |                          |                              |  |  |  |  |
| RAIL INSTALLATION  Flush deck rails  Deck rails on coping                                                                                         |                          |                              |  |  |  |  |
|                                                                                                                                                   | 56                       | (6 cm max.)                  |  |  |  |  |
| DO YOU WANT THE RAILS DELIVERED BEFO                                                                                                              | ORE THE COVER?           | No                           |  |  |  |  |
| CONTROL                                                                                                                                           | Key Key switch Insert mo | ount key switch (indoor use) |  |  |  |  |
| OPTIONS                                                                                                                                           |                          |                              |  |  |  |  |
| "Stop Salt" control box  Extra Wi-Key emitter If so, indicate the number (max. 3):                                                                |                          |                              |  |  |  |  |
| COVER COLOUR                                                                                                                                      |                          |                              |  |  |  |  |
| Standard compliant colours  Blue Almond Dari Beige Medium grey                                                                                    | rk grey                  |                              |  |  |  |  |
| HYDRAULIC HOSE LENGTH                                                                                                                             |                          |                              |  |  |  |  |
|                                                                                                                                                   |                          |                              |  |  |  |  |
| STURDY METAL ELEMENTS FOR THE BENG                                                                                                                | СН                       |                              |  |  |  |  |
| 1 arch every 70 cm max. (planned for pit weight of 25 kg/m² and a load of 100 kg).  Additional quantity:   A B RR  Rail  Bench  70 cm  max.  Arch |                          |                              |  |  |  |  |
| TEAK WOOD BENCH Yes                                                                                                                               | No                       |                              |  |  |  |  |

The measurements indicated on the order form will be used as proof. DEL cannot be held liable in the event of a dispute.

Customer N°: Customer reference: Order form date: (RR =measurement between rails)