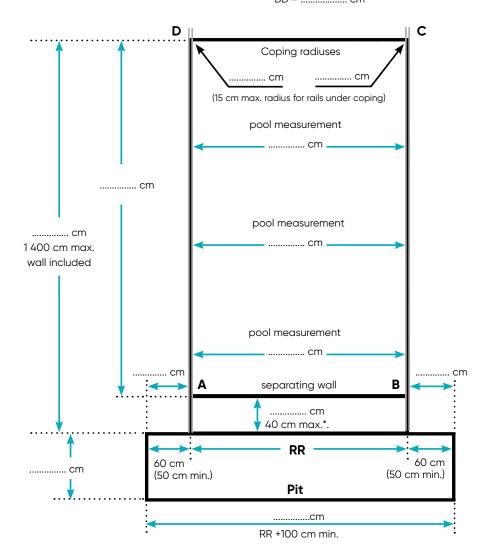

## ULTIMA COVER DRAWING - IN-GROUND VERSION UNDER COPING

Customer N°: Customer reference: Order form date:

Diagonals: AC = ......cm

BD = ......cm

RR = measurement between rails

\* From 25 to 40 cm, the separating wall will be visible.

CAUTION: no skimmers along [AB].