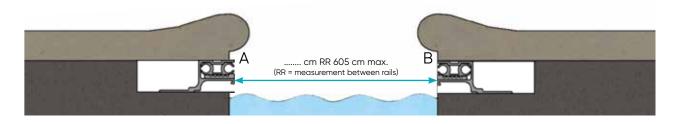

## ULTIMA COVER DRAWING - IN-GROUND VERSION UNDER COPING

Customer N°: Customer reference: Order form date:

Diagonals: AC = ......cm

BD = ......cm

RR = measurement between rails

\* From 25 to 40 cm, the separating wall will be visible.