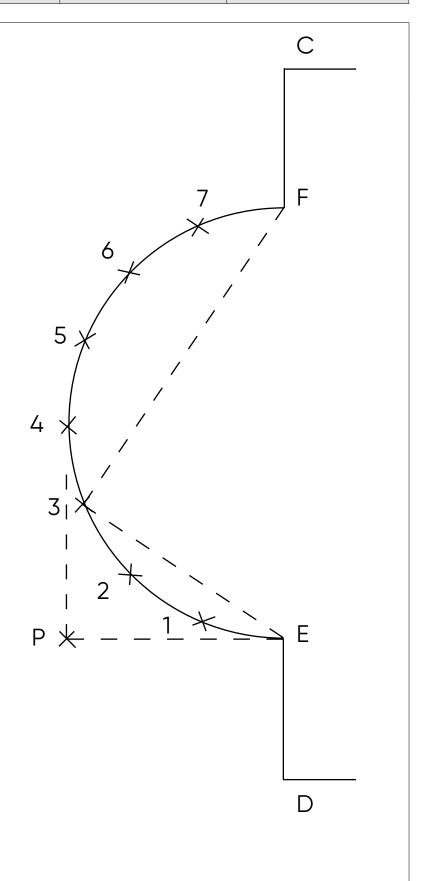

| Customer N*:                                                                                                                                                                                                                                                                                                                                                                                                                                                                                                                                                                                                                      | Customer reference:                                                                                                                                                                                                                                                     | Order fo      | orm date:        |               | Company:     |         |                                                                                        |
|-----------------------------------------------------------------------------------------------------------------------------------------------------------------------------------------------------------------------------------------------------------------------------------------------------------------------------------------------------------------------------------------------------------------------------------------------------------------------------------------------------------------------------------------------------------------------------------------------------------------------------------|-------------------------------------------------------------------------------------------------------------------------------------------------------------------------------------------------------------------------------------------------------------------------|---------------|------------------|---------------|--------------|---------|----------------------------------------------------------------------------------------|
| POOL TYPE                                                                                                                                                                                                                                                                                                                                                                                                                                                                                                                                                                                                                         |                                                                                                                                                                                                                                                                         | <u> </u>      |                  |               | S TO BE TAKE |         |                                                                                        |
| □ Polyester shell     □ Brand:     ■ Model:      □ Concrete    □ Resin     □ Polystyrene block                                                                                                                                                                                                                                                                                                                                                                                                                                                                                                                                    | □ Wood                                                                                                                                                                                                                                                                  |               | ☐ Proud of       | indicate th   | em on the dr | awing   |                                                                                        |
|                                                                                                                                                                                                                                                                                                                                                                                                                                                                                                                                                                                                                                   | L Metal                                                                                                                                                                                                                                                                 | Stairs (see o | on the following | ng pages)     |              |         |                                                                                        |
| Tiles  Other:  * For a sharp radius liner, a radiu on your slats.                                                                                                                                                                                                                                                                                                                                                                                                                                                                                                                                                                 |                                                                                                                                                                                                                                                                         | D SII         | DE OPPOS cm      | ITE THE F     | skimmer      | cm      | <ul> <li>Skimmer positions</li> <li>Position o</li> </ul>                              |
| POOL                                                                                                                                                                                                                                                                                                                                                                                                                                                                                                                                                                                                                              |                                                                                                                                                                                                                                                                         | cm            | cm               | า             | cm           | cm      | the lockin<br>kits that h                                                              |
| Diagonals  Diagonal AC =  Diagonal BD =  Overflow                                                                                                                                                                                                                                                                                                                                                                                                                                                                                                                                                                                 |                                                                                                                                                                                                                                                                         | cm            | REEL             | <b>SYSTEM</b> | <b>SIDE</b>  | cm      | already be installed  Position of the locking                                          |
| Yes (by default 1 every 4 ron AB BC CE                                                                                                                                                                                                                                                                                                                                                                                                                                                                                                                                                                                            | O O AD                                                                                                                                                                                                                                                                  | A cm          | skimmer cm       | cm            | skimmer cm   | B<br>cm | <ul> <li>kits that healready beautiful installed</li> <li>Skimmer positions</li> </ul> |
| Infinity control box (we receive Pushlock hanging mount  INFO  For an overflow pool, the hanging delivered in raw stainless-steel.                                                                                                                                                                                                                                                                                                                                                                                                                                                                                                | kits)  ng mount kits will be                                                                                                                                                                                                                                            | D             | Radius:          |               | cm           | c       |                                                                                        |
| Coping overhang                                                                                                                                                                                                                                                                                                                                                                                                                                                                                                                                                                                                                   |                                                                                                                                                                                                                                                                         |               | Sharp 🗆          | cm            | Sharp        |         |                                                                                        |
| skimmer : Indicate the exact state of the control of the locking kits must be installed recommendations in the technical of the locking kits must be installed recommendations in the technical of the locking kits must be installed to the control of the locking kits must be installed to the control of the locking kits must be installed to the control of the locking kits must be installed to the control of the locking kits must be installed to the control of the locking kits must be installed to the locking kits must be installed to the locking kits must be installed to the locking kits must be installed. | the locking kits that have 290–308 safety standard, d in accordance with our ical instructions leaflet. its will be determined by figuration of your pool. A                                                                                                            | cm            | Radius:          | cm            | ius: cm      |         |                                                                                        |
| ADDITIONAL INDICATIONS IF                                                                                                                                                                                                                                                                                                                                                                                                                                                                                                                                                                                                         | FREQUIRED                                                                                                                                                                                                                                                               | A             | Sharp □          | cm            | Sharp U      | B       |                                                                                        |
|                                                                                                                                                                                                                                                                                                                                                                                                                                                                                                                                                                                                                                   |                                                                                                                                                                                                                                                                         | <b>1</b>      | TUBE / R         |               | EM SIDE =    | <br>F   | _                                                                                      |
| Limits of use: To comply with all Nessential that all the elements may (mechanics, slats, motorization) group. If this is not the case, we withis certificate. Limits of use: DEL covers for overformpliant if the pool is equipped device for automatically lowering least 2 cm when the cover is closs At present, DEL covers with a step not compliant with standard NFF Unless the alarm manufacturer spimmersion alarms are not compa                                                                                                                                                                                        | aking up this safety cover must come from CF will not be able to issue vill on the able to issue vill on the able to issue vill was also an only be a light with an Infinity box-type at the water level by at ed. bunit on the length are 290-308. Decifies otherwise, | <b>←</b>      | Beam width at    | Pool          | Motor pit    | ons -   | <b>B</b>                                                                               |

| CD =cm |
|--------|
| EF =cm |
| CF =cm |
| ED =cm |
| EP =cm |
|        |
| E1 =cm |
| E2 =cm |
| E3 =cm |

F7 = .....cm

| Customer N°:                                                    | Customer reference                            | :<br>           |                   | Order form date:      |                           |  |
|-----------------------------------------------------------------|-----------------------------------------------|-----------------|-------------------|-----------------------|---------------------------|--|
| Company contact details:                                        |                                               | Deliv           | ery address:      |                       |                           |  |
| Surname:                                                        |                                               |                 | -                 |                       |                           |  |
| Postcode: City                                                  |                                               |                 |                   |                       |                           |  |
| Country:                                                        |                                               | Postcode: City: |                   |                       |                           |  |
|                                                                 |                                               | Cour            | ntry              |                       |                           |  |
| Phone:                                                          |                                               | Phor            | ne (person to co  | ntact)                |                           |  |
| E-mail:                                                         |                                               | □Pi             | ck up at DEL Bré  | écé factory (35530 B  | récé, FRANCE)             |  |
| Contact in case of missing meas                                 | urements:                                     |                 |                   |                       |                           |  |
| □ New pool □ Existing p                                         | oool: to avoid re-takin<br>order n° or delive |                 |                   |                       | invoice n°,               |  |
| Caution, Ivernea and Ivernea Plus o                             | covers are not compati                        | ble wit         | h a solar PVC sla | t cover.              |                           |  |
| SLATS                                                           |                                               |                 |                   |                       |                           |  |
| ☐ In-ground (decking above water) ☐                             | In-ground (decking und                        | er wate         | r) Above-grou     | nd (without covering) | Above-ground (with coveri |  |
| MODEL / COLOUR                                                  |                                               |                 |                   |                       |                           |  |
| Ivernea: Ivernea pl                                             | us:                                           |                 | <b>←</b>          | cm                    | <b></b>                   |  |
| ☐Beige ☐Grey ☐Ivernea                                           |                                               | ↑D              |                   |                       | c↑                        |  |
| POOL DIMENSIONS                                                 |                                               |                 |                   |                       |                           |  |
| (for in-ground covers, indicate the size ex                     | cluding the pit)                              |                 |                   |                       |                           |  |
| Length: cm                                                      | ı                                             |                 |                   |                       |                           |  |
| Width: cm                                                       | 1                                             |                 |                   |                       |                           |  |
| Dimension of the water level under                              | the coping                                    |                 |                   |                       |                           |  |
| $\square$ Less than 3 cm => not possible                        |                                               |                 |                   |                       |                           |  |
| ☐ Between 3 and 6 cm                                            |                                               |                 |                   |                       |                           |  |
| ☐ More than 6 cm                                                |                                               | '               |                   |                       | '                         |  |
| Diagonals                                                       | 1                                             |                 |                   |                       | cm                        |  |
| Diagonal AC =cm                                                 | Fx                                            |                 |                   |                       |                           |  |
| Diagonal BD =cm                                                 |                                               |                 |                   |                       |                           |  |
| Diagonals taken at sharp corners.                               |                                               |                 |                   |                       |                           |  |
| CORNER RADIUS                                                   |                                               |                 |                   |                       |                           |  |
| A = cm B =                                                      | cm                                            |                 |                   |                       |                           |  |
|                                                                 |                                               |                 |                   |                       |                           |  |
| C = cm D =                                                      | cm                                            |                 |                   |                       |                           |  |
| STAIRS                                                          |                                               | <b>↓</b> A      |                   |                       | B↓                        |  |
| □Yes □No                                                        |                                               | •               |                   |                       |                           |  |
| SHAPE:                                                          |                                               | ŀ               | •                 | cm                    | <b></b>                   |  |
| ☐ Square ☐ Roman                                                |                                               | _               |                   |                       |                           |  |
| Indicate the stair position:                                    |                                               | T               | Н                 |                       | G                         |  |
| On the AB width On the                                          | CD width                                      |                 |                   |                       |                           |  |
| ○ Along the AD length ○ Along th                                | ne BC length                                  | cm              |                   |                       |                           |  |
| FILTRATION BLOCK / CUT                                          |                                               | $\downarrow$    | lε                |                       | F                         |  |
| Yes (supply a drawing) No                                       |                                               |                 | <b>─</b>          |                       | ·                         |  |
| FITTINGS                                                        |                                               |                 | cm                | cm                    | cm                        |  |
|                                                                 |                                               |                 |                   |                       |                           |  |
| Bungee-clip                                                     |                                               | $\uparrow$      |                   |                       |                           |  |
| OPTION                                                          |                                               | - 1             |                   |                       | •                         |  |
| Additional bungee clip(s): quanti recommended for windy regions |                                               | cm              |                   |                       | 1                         |  |
| Additional anchors for windy regions                            |                                               |                 |                   |                       | 1                         |  |
|                                                                 |                                               |                 | E                 |                       | F                         |  |
|                                                                 |                                               |                 | <b>←</b>          |                       | <b>→</b>                  |  |
|                                                                 |                                               |                 | cm                | cm                    | cm                        |  |