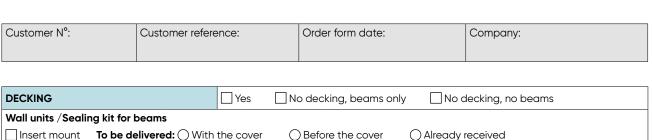

| SLATS                                                                                                                                                                                                                                                                                                          |
|----------------------------------------------------------------------------------------------------------------------------------------------------------------------------------------------------------------------------------------------------------------------------------------------------------------|
| Opaque PVC 84 slats                                                                                                                                                                                                                                                                                            |
| Choose PVC opaque 69 slats for pool widths of 5.05m or more.                                                                                                                                                                                                                                                   |
| ☐ White ☐ Grey                                                                                                                                                                                                                                                                                                 |
| Solar polycarbonate slats - 69 mm (not compatible with bromine treatment)  Crystal black Silver Absolute black Crystal blue* Crystal* Crystal brown* Crystal green*  Leave one slat out of three without end cap to ease the sliding of the slats: AD side BC side  By default, all endcaps will be installed. |
| Opaque PVC 69 slats  White Beige Grey Blue*  Leave one slat out of three without end cap to ease the sliding of the slats: AD side BC side  By default, all endcaps will be installed.  Additional lead time for slats over 6 m long. *Additional lead time.                                                   |
| STAIRS OR SLAT CUT-OUT                                                                                                                                                                                                                                                                                         |
| Roman stair Square stair Trapezoid stair Slat cut-out (attach a plan)                                                                                                                                                                                                                                          |
| LOCKING KITS                                                                                                                                                                                                                                                                                                   |
| Pushlock     Fittings       ○ White     ○ Beige     ○ Grey     □ Insert mount     □ Surface mount       ○ Dark grey     ○ Blue     ○ Argile green     □ Hanging mount     □ High hanging mount                                                                                                                 |
| Pushlock automatic: Hanging mount fittings (available with dimension levelwater/decking between 8 to 13 cm)  White Grey  Dark grey Black  Options:  Flexible eletronical cable - 25 m  Flexible eletronical cable - 50 m                                                                                       |
| WINTER SHIFT / PROTECTIVE COVERING                                                                                                                                                                                                                                                                             |
| Ivernea:     Yes     Fill in the order form on the following pages     No       Ivernea Plus:     Yes     Fill in the order form on the following pages     No                                                                                                                                                 |