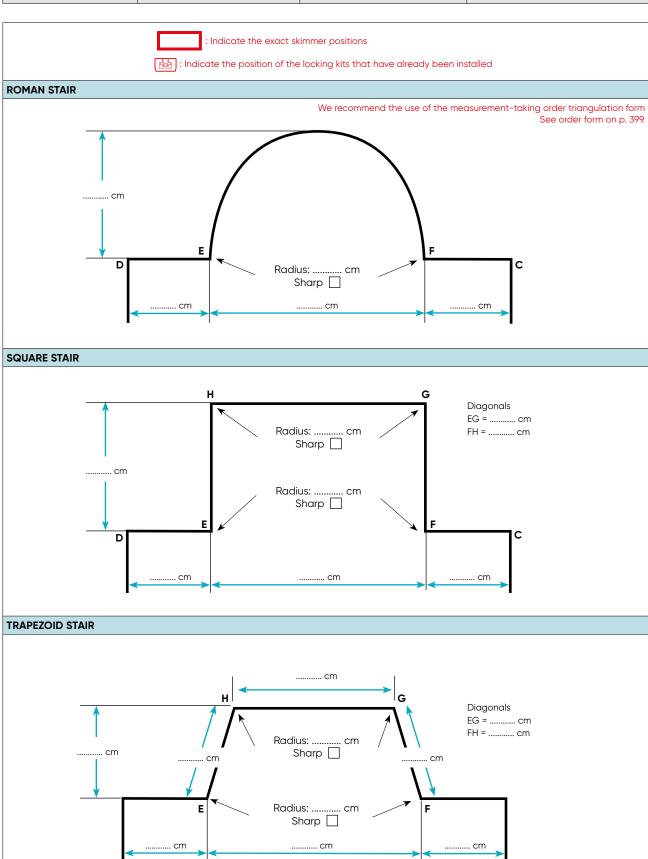

| Customer N*:                                                                                                                                                                                                                                                                                                                                                                                                                                                                                                                                                                                                                      | Customer reference:                                                                                                                                                                                                                                                     | Order fo      | orm date:        |               | Company:     |         |                                                                                        |
|-----------------------------------------------------------------------------------------------------------------------------------------------------------------------------------------------------------------------------------------------------------------------------------------------------------------------------------------------------------------------------------------------------------------------------------------------------------------------------------------------------------------------------------------------------------------------------------------------------------------------------------|-------------------------------------------------------------------------------------------------------------------------------------------------------------------------------------------------------------------------------------------------------------------------|---------------|------------------|---------------|--------------|---------|----------------------------------------------------------------------------------------|
| POOL TYPE                                                                                                                                                                                                                                                                                                                                                                                                                                                                                                                                                                                                                         |                                                                                                                                                                                                                                                                         | <u> </u>      |                  |               | S TO BE TAKE |         |                                                                                        |
| □ Polyester shell     □ Brand:     ■ Model:      □ Concrete    □ Resin     □ Polystyrene block                                                                                                                                                                                                                                                                                                                                                                                                                                                                                                                                    | □ Wood                                                                                                                                                                                                                                                                  |               | ☐ Proud of       | indicate th   | em on the dr | awing   |                                                                                        |
|                                                                                                                                                                                                                                                                                                                                                                                                                                                                                                                                                                                                                                   | L Metal                                                                                                                                                                                                                                                                 | Stairs (see o | on the following | ng pages)     |              |         |                                                                                        |
| Tiles  Other:  * For a sharp radius liner, a radiu on your slats.                                                                                                                                                                                                                                                                                                                                                                                                                                                                                                                                                                 |                                                                                                                                                                                                                                                                         | D SII         | DE OPPOS cm      | ITE THE F     | skimmer      | cm      | <ul> <li>Skimmer positions</li> <li>Position o</li> </ul>                              |
| POOL                                                                                                                                                                                                                                                                                                                                                                                                                                                                                                                                                                                                                              |                                                                                                                                                                                                                                                                         | cm            | cm               | า             | cm           | cm      | the lockin<br>kits that h                                                              |
| Diagonals  Diagonal AC =  Diagonal BD =  Overflow                                                                                                                                                                                                                                                                                                                                                                                                                                                                                                                                                                                 |                                                                                                                                                                                                                                                                         | cm            | REEL             | <b>SYSTEM</b> | <b>SIDE</b>  | cm      | already be installed  Position of the locking                                          |
| Yes (by default 1 every 4 ron AB BC CE                                                                                                                                                                                                                                                                                                                                                                                                                                                                                                                                                                                            | O O AD                                                                                                                                                                                                                                                                  | A cm          | skimmer cm       | cm            | skimmer cm   | B<br>cm | <ul> <li>kits that healready beautiful installed</li> <li>Skimmer positions</li> </ul> |
| Infinity control box (we receive Pushlock hanging mount  INFO  For an overflow pool, the hanging delivered in raw stainless-steel.                                                                                                                                                                                                                                                                                                                                                                                                                                                                                                | kits)  ng mount kits will be                                                                                                                                                                                                                                            | D             | Radius:          |               | cm           | c       |                                                                                        |
| Coping overhang                                                                                                                                                                                                                                                                                                                                                                                                                                                                                                                                                                                                                   |                                                                                                                                                                                                                                                                         |               | Sharp 🗆          | cm            | Sharp        |         |                                                                                        |
| skimmer : Indicate the exact state of the control of the locking kits must be installed recommendations in the technical of the locking kits must be installed recommendations in the technical of the locking kits must be installed to the control of the locking kits must be installed to the control of the locking kits must be installed to the control of the locking kits must be installed to the control of the locking kits must be installed to the control of the locking kits must be installed to the locking kits must be installed to the locking kits must be installed to the locking kits must be installed. | the locking kits that have 290–308 safety standard, d in accordance with our ical instructions leaflet. its will be determined by figuration of your pool. A                                                                                                            | cm            | Radius:          | cm            | ius: cm      |         |                                                                                        |
| ADDITIONAL INDICATIONS IF                                                                                                                                                                                                                                                                                                                                                                                                                                                                                                                                                                                                         | FREQUIRED                                                                                                                                                                                                                                                               | A             | Sharp □          | cm            | Sharp U      | B       |                                                                                        |
|                                                                                                                                                                                                                                                                                                                                                                                                                                                                                                                                                                                                                                   |                                                                                                                                                                                                                                                                         | <b>1</b>      | TUBE / R         |               | EM SIDE =    | <br>F   | _                                                                                      |
| Limits of use: To comply with all Nessential that all the elements may (mechanics, slats, motorization) group. If this is not the case, we withis certificate. Limits of use: DEL covers for overformpliant if the pool is equipped device for automatically lowering least 2 cm when the cover is closs At present, DEL covers with a step not compliant with standard NFF Unless the alarm manufacturer spimmersion alarms are not compa                                                                                                                                                                                        | aking up this safety cover must come from CF will not be able to issue vill on the able to issue vill on the able to issue vill was also an only be a light with an Infinity box-type at the water level by at ed. bunit on the length are 290-308. Decifies otherwise, | <b>←</b>      | Beam width at    | Pool          | Motor pit    | ons -   | <b>B</b>                                                                               |