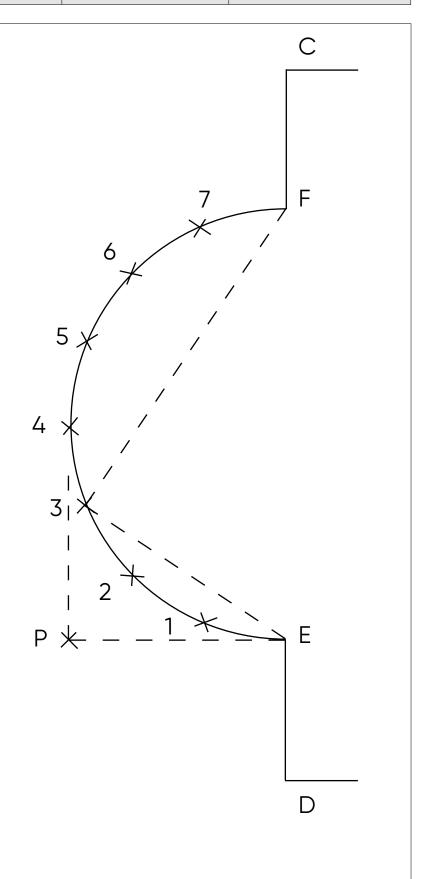

| Customer N°:                                                                                                                                                                                                                                                                                                                                                                                                                                                                           | Customer reference:                                                                                                                                                                                                                                                                                                                                                                                                                                                                                            | Order form o    | late:                             | Company:                          |             |                                                                       |
|----------------------------------------------------------------------------------------------------------------------------------------------------------------------------------------------------------------------------------------------------------------------------------------------------------------------------------------------------------------------------------------------------------------------------------------------------------------------------------------|----------------------------------------------------------------------------------------------------------------------------------------------------------------------------------------------------------------------------------------------------------------------------------------------------------------------------------------------------------------------------------------------------------------------------------------------------------------------------------------------------------------|-----------------|-----------------------------------|-----------------------------------|-------------|-----------------------------------------------------------------------|
| POOL TYPE                                                                                                                                                                                                                                                                                                                                                                                                                                                                              |                                                                                                                                                                                                                                                                                                                                                                                                                                                                                                                | INTERIOR P      | POOL DIMENSIONS E<br>WATERTIGHTNI | BE TAKEN AT THE<br>ESS HAS BEEN M |             | LINE AFTER                                                            |
| Polyester shell - Brand: - Model: - Concrete Resir                                                                                                                                                                                                                                                                                                                                                                                                                                     |                                                                                                                                                                                                                                                                                                                                                                                                                                                                                                                | Skimmers on the | Proud ofc<br>e widths indicate th | em on the drawi                   | ing         |                                                                       |
| WATERTIGHTNESS                                                                                                                                                                                                                                                                                                                                                                                                                                                                         |                                                                                                                                                                                                                                                                                                                                                                                                                                                                                                                |                 | -                                 |                                   |             |                                                                       |
| Liner* Tiles Other: * For a sharp radius liner, a on your slats.  POOL                                                                                                                                                                                                                                                                                                                                                                                                                 | On-site lining Coated radius of 5 cm will be made                                                                                                                                                                                                                                                                                                                                                                                                                                                              | SIDE (          | nmer                              | skimmer                           |             | - Skimmer<br>positions                                                |
| Diagonals  Diagonal AC =  Diagonal BD =                                                                                                                                                                                                                                                                                                                                                                                                                                                |                                                                                                                                                                                                                                                                                                                                                                                                                                                                                                                | cm              |                                   | cm                                | cm          | Position of the<br>locking kits tho<br>have already<br>been installed |
| Yes (by default 1 ever on AB BC (                                                                                                                                                                                                                                                                                                                                                                                                                                                      | CD () AD                                                                                                                                                                                                                                                                                                                                                                                                                                                                                                       | cm              | PIT / REEL SYST                   | cm                                | cm          | Position of the<br>locking kits tho<br>have already<br>been installed |
| Infinity control box (w<br>Pushlock hanging mo                                                                                                                                                                                                                                                                                                                                                                                                                                         | ount kits)                                                                                                                                                                                                                                                                                                                                                                                                                                                                                                     | <b>←→</b>       | . cm cm                           | skimmer cm                        | cm          | - Skimmer<br>positions                                                |
| Indicate the position already been installed. To comply with the French the locking kits must be in recommendations in the to the positioning of the lock of Grapup according to the detailed will be sent to you be to the cover (mechanics, slats, mot group. If this is not the case, certificate.  Limits of use: DEL covers for compliant if the pool is equi device for automatically low 2 cm when the cover is close At present, DEL covers with a not compliant with standard | as of the locking kits that have ed.  INF P90-308 safety standard, stalled in accordance with our echnical instructions leaflet. King kits will be determined by econfiguration of your pool. At when your cover is delivered.  All NF P90-308 standards, that lements making up this safety corization) must come from CF we will not be able to issue this proverflow pools can only be ipped with an Infinity box-type ering the water level by at least ed.  A INF P90-308.  Tacturer specifies otherwise, | Sharr A         | dius: cm                          | cm                                | of t<br>wal |                                                                       |
|                                                                                                                                                                                                                                                                                                                                                                                                                                                                                        |                                                                                                                                                                                                                                                                                                                                                                                                                                                                                                                | A               | Pit width at axlo                 |                                   | В           | <b>—</b>                                                              |

| Customer N*:                                                                                                                                                                                                                                                                                                                                                                                             | Customer reference:                                                                                                                                                                                                | Order form date:        |              | Company:                      |                                               |                        |
|----------------------------------------------------------------------------------------------------------------------------------------------------------------------------------------------------------------------------------------------------------------------------------------------------------------------------------------------------------------------------------------------------------|--------------------------------------------------------------------------------------------------------------------------------------------------------------------------------------------------------------------|-------------------------|--------------|-------------------------------|-----------------------------------------------|------------------------|
| POOL TYPE                                                                                                                                                                                                                                                                                                                                                                                                |                                                                                                                                                                                                                    |                         |              | BE TAKEN AT THE WA            |                                               | ΓER                    |
| Polyester shell - Brand: Model:  Concrete Resin                                                                                                                                                                                                                                                                                                                                                          | Wood                                                                                                                                                                                                               | Skimmer thickness       | d ofcı       | m<br><b>em on the drawing</b> |                                               |                        |
| Polystyrene block  WATERTIGHTNESS                                                                                                                                                                                                                                                                                                                                                                        | ☐ Metal                                                                                                                                                                                                            | Stairs (see on the foll | owing pages) |                               |                                               |                        |
| Liner*  Tiles  Other:  * For a sharp radius liner, a radion your slats.                                                                                                                                                                                                                                                                                                                                  |                                                                                                                                                                                                                    |                         | POSITE THE R | skimmer cm                    | Skimmer positions                             |                        |
| POOL Diagonals Diagonal AC =                                                                                                                                                                                                                                                                                                                                                                             | cm                                                                                                                                                                                                                 | <b>←→</b>               | cm           | cm cm                         | Position of locking kit have alred been insta | ts the                 |
| Diagonal BD =                                                                                                                                                                                                                                                                                                                                                                                            | cm                                                                                                                                                                                                                 | R                       | EEL SYSTEM   | SIDE                          |                                               |                        |
| Overflow  Yes (by default 1 every 4 on AB BC C  No  Infinity control box (we repushlock hanging mounts)                                                                                                                                                                                                                                                                                                  | CD AD                                                                                                                                                                                                              | A skimmer               | cm           | skimmer cm                    | Position of locking kit have alred been insta | ts tho<br>ady<br>alled |
| For an overflow pool, the han delivered in raw stainless-ster                                                                                                                                                                                                                                                                                                                                            | ging mount kits will be                                                                                                                                                                                            | D                       |              | cm <b>C</b>                   |                                               |                        |
| skimmer : Indicate the exact already been installed.  To comply with the French NF the locking kits must be installed recommendations in the tech. The positioning of the locking CF group according to the codetailed plan will be sent the delivered.                                                                                                                                                  | of the locking kits that have  F P90-308 safety standard, elled in accordance with our nical instructions leaflet. It is will be determined by onfiguration of your pool. A polyou when your cover is              | Radius:<br>Sharp        |              | ius: cm Sharp                 |                                               |                        |
| Limits of use: To comply with all it is essential that all the elem cover (mechanics, slats, motori: group. If this is not the case, we certificate. Limits of use: DEL covers for compliant if the pool is equipp device for automatically lowerir 2 cm when the cover is closed. At present, DEL covers with a re not compliant with standard NI Unless the alarm manufacimmersion alarms are not comp | nents making up this safety cation) must come from CF will not be able to issue this overflow pools can only be ed with an Infinity box-type go the water level by at least emovable form on a side are F P90-308. | A                       | cm           | us: cm<br>Sharp $\Box$ B      |                                               |                        |