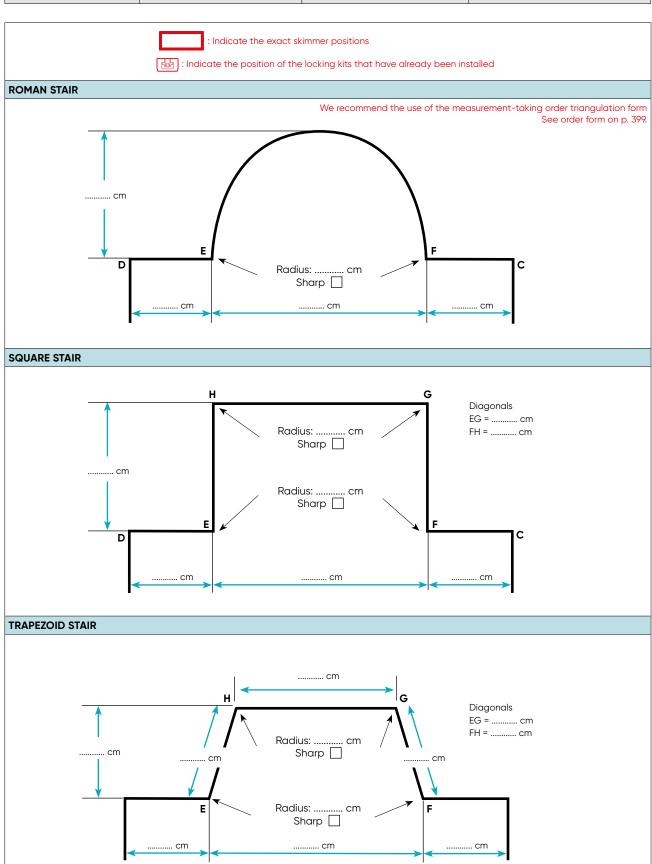

## SLATS ONLY (FOR IN-GROUND AND ABOVE-GROUND COVERS)

| SPEEDY Slatted Cover                                                                                                                                                                                                                                                                                                                                                                                                                                                                                                                                                                                                                                                                                                                                                                                                                                                                                                                                                                                                                                                                                                  |                   | ication required:<br>] No          | FROM NOVEMBER TO MAR<br>D+5                                                                                                                    | RCH APRIL D+6                        | FROM MAY TO AUGUST D+7                                 | SEPTEMBER, OCTOBER  D+6 |
|-----------------------------------------------------------------------------------------------------------------------------------------------------------------------------------------------------------------------------------------------------------------------------------------------------------------------------------------------------------------------------------------------------------------------------------------------------------------------------------------------------------------------------------------------------------------------------------------------------------------------------------------------------------------------------------------------------------------------------------------------------------------------------------------------------------------------------------------------------------------------------------------------------------------------------------------------------------------------------------------------------------------------------------------------------------------------------------------------------------------------|-------------------|------------------------------------|------------------------------------------------------------------------------------------------------------------------------------------------|--------------------------------------|--------------------------------------------------------|-------------------------|
| Customer N°:                                                                                                                                                                                                                                                                                                                                                                                                                                                                                                                                                                                                                                                                                                                                                                                                                                                                                                                                                                                                                                                                                                          |                   | Customer reference                 | :                                                                                                                                              | Order for                            | m date:                                                |                         |
| Company contact d Surname:                                                                                                                                                                                                                                                                                                                                                                                                                                                                                                                                                                                                                                                                                                                                                                                                                                                                                                                                                                                                                                                                                            | City:             | urements:                          | Delivery address:  Name:  Address:  Postcode:  Country:  Access:  Semi-trai  Fill in the truck acces  Pick up at DEL Bré  taking again measure | ler Ca<br>ss checking<br>ecé factory | rrier Other:g guide on the folk<br>y (35530 Brécé, FRA | owing pages ANCE)       |
| SLATS                                                                                                                                                                                                                                                                                                                                                                                                                                                                                                                                                                                                                                                                                                                                                                                                                                                                                                                                                                                                                                                                                                                 |                   | number, order nu                   | mber or reference of t                                                                                                                         | he origina                           | ll cover made:                                         |                         |
| SLATS  Opaque PVC 84 slats    Choose PVC opaque 69 slats for pool widths of 5.05m or more.   White   Grey  Solar polycarbonate slats - 69 mm (not compatible with bromine treatment)   Crystal black   Silver   Absolute black   Crystal blue*   Crystal*   Crystal brown*   Crystal green*     Leave one slat out of three without end cap to ease the sliding of the slats: \ AD side   BC side     By default, all endcaps will be installed.  Opaque PVC 69 slats   Blue*   Crystal blue*   BC side     White   Beige   Grey   Blue*   Additional lead time for slats over 6 m long. *Additional lead time.  STAIRS OR SLAT CUT-OUT   Roman stair   Square stair   Trapezoid stair   Slat cut-out (attach a plan)  LOCKING KITS   Pushlock   Mite   Beige   Grey   Dark grey   Blue   Argile green   Guicklock + Tool (only for opaque PVC 69 and solar polycarbonate slats):   Hanging mount   Hanging mount   High hanging mount (Pushlock only)     White Staplock kit (only for opaque PVC 69 and solar polycarbonate slats):   INFO  Only the Pushlock kit is compatible with the Rollinside automatic cover |                   |                                    |                                                                                                                                                |                                      |                                                        |                         |
| CURRENT AUTOMATIC                                                                                                                                                                                                                                                                                                                                                                                                                                                                                                                                                                                                                                                                                                                                                                                                                                                                                                                                                                                                                                                                                                     | COVER             |                                    |                                                                                                                                                |                                      |                                                        |                         |
| In-ground: Rollinside: 1 side Rollenergy Evolution Above-ground: Tixit Moon Other: WINTER SHIFT / PROT                                                                                                                                                                                                                                                                                                                                                                                                                                                                                                                                                                                                                                                                                                                                                                                                                                                                                                                                                                                                                | Contura           | - Total pool depth Rollin Rollover | istance (on 1 side):                                                                                                                           |                                      | cm                                                     |                         |
|                                                                                                                                                                                                                                                                                                                                                                                                                                                                                                                                                                                                                                                                                                                                                                                                                                                                                                                                                                                                                                                                                                                       | Fill in the order | form on the following              | <u> </u>                                                                                                                                       |                                      |                                                        |                         |

| Customer N°:                                                                                                                                                                                                                                                                                                                                                                                                                                                                           | Customer reference:                                                                                                                                                                                                                                                                                                                                                                                                                                                                                            | Order form o    | late:                             | Company:                          |             |                                                                       |
|----------------------------------------------------------------------------------------------------------------------------------------------------------------------------------------------------------------------------------------------------------------------------------------------------------------------------------------------------------------------------------------------------------------------------------------------------------------------------------------|----------------------------------------------------------------------------------------------------------------------------------------------------------------------------------------------------------------------------------------------------------------------------------------------------------------------------------------------------------------------------------------------------------------------------------------------------------------------------------------------------------------|-----------------|-----------------------------------|-----------------------------------|-------------|-----------------------------------------------------------------------|
| POOL TYPE                                                                                                                                                                                                                                                                                                                                                                                                                                                                              |                                                                                                                                                                                                                                                                                                                                                                                                                                                                                                                | INTERIOR P      | POOL DIMENSIONS E<br>WATERTIGHTNI | BE TAKEN AT THE<br>ESS HAS BEEN M |             | LINE AFTER                                                            |
| Polyester shell - Brand: - Model: - Concrete Resir                                                                                                                                                                                                                                                                                                                                                                                                                                     |                                                                                                                                                                                                                                                                                                                                                                                                                                                                                                                | Skimmers on the | Proud ofc<br>e widths indicate th | em on the drawi                   | ing         |                                                                       |
| WATERTIGHTNESS                                                                                                                                                                                                                                                                                                                                                                                                                                                                         |                                                                                                                                                                                                                                                                                                                                                                                                                                                                                                                |                 | -                                 |                                   |             |                                                                       |
| Liner* Tiles Other: * For a sharp radius liner, a on your slats.  POOL                                                                                                                                                                                                                                                                                                                                                                                                                 | On-site lining Coated radius of 5 cm will be made                                                                                                                                                                                                                                                                                                                                                                                                                                                              | SIDE (          | nmer                              | skimmer                           |             | - Skimmer<br>positions                                                |
| Diagonals  Diagonal AC =  Diagonal BD =                                                                                                                                                                                                                                                                                                                                                                                                                                                |                                                                                                                                                                                                                                                                                                                                                                                                                                                                                                                | cm              |                                   | cm                                | cm          | Position of the<br>locking kits tho<br>have already<br>been installed |
| Yes (by default 1 ever on AB BC (                                                                                                                                                                                                                                                                                                                                                                                                                                                      | CD () AD                                                                                                                                                                                                                                                                                                                                                                                                                                                                                                       | cm              | PIT / REEL SYST                   | cm                                | cm          | Position of the<br>locking kits tho<br>have already<br>been installed |
| Infinity control box (w<br>Pushlock hanging mo                                                                                                                                                                                                                                                                                                                                                                                                                                         | ount kits)                                                                                                                                                                                                                                                                                                                                                                                                                                                                                                     | <b>←→</b>       | . cm cm                           | skimmer cm                        | cm          | - Skimmer<br>positions                                                |
| Indicate the position already been installed. To comply with the French the locking kits must be in recommendations in the to the positioning of the lock of Grapup according to the detailed will be sent to you be to the cover (mechanics, slats, mot group. If this is not the case, certificate.  Limits of use: DEL covers for compliant if the pool is equi device for automatically low 2 cm when the cover is close At present, DEL covers with a not compliant with standard | as of the locking kits that have ed.  INF P90-308 safety standard, stalled in accordance with our echnical instructions leaflet. King kits will be determined by econfiguration of your pool. At when your cover is delivered.  All NF P90-308 standards, that lements making up this safety corization) must come from CF we will not be able to issue this proverflow pools can only be ipped with an Infinity box-type ering the water level by at least ed.  A INF P90-308.  Tacturer specifies otherwise, | Sharr A         | dius: cm                          | cm                                | of t<br>wal |                                                                       |
|                                                                                                                                                                                                                                                                                                                                                                                                                                                                                        |                                                                                                                                                                                                                                                                                                                                                                                                                                                                                                                | A               | Pit width at axlo                 |                                   | В           | <b>—</b>                                                              |

| Customer N*:                                                                                                                                                                                                                                                                                                                                                                                             | Customer reference:                                                                                                                                                                                                | Order form date:        |              | Company:                      |                                               |                        |
|----------------------------------------------------------------------------------------------------------------------------------------------------------------------------------------------------------------------------------------------------------------------------------------------------------------------------------------------------------------------------------------------------------|--------------------------------------------------------------------------------------------------------------------------------------------------------------------------------------------------------------------|-------------------------|--------------|-------------------------------|-----------------------------------------------|------------------------|
| POOL TYPE                                                                                                                                                                                                                                                                                                                                                                                                |                                                                                                                                                                                                                    |                         |              | BE TAKEN AT THE WA            |                                               | ΓER                    |
| Polyester shell - Brand: Model:  Concrete Resin                                                                                                                                                                                                                                                                                                                                                          | Wood                                                                                                                                                                                                               | Skimmer thickness       | d ofcı       | m<br><b>em on the drawing</b> |                                               |                        |
| Polystyrene block  WATERTIGHTNESS                                                                                                                                                                                                                                                                                                                                                                        | ☐ Metal                                                                                                                                                                                                            | Stairs (see on the foll | owing pages) |                               |                                               |                        |
| Liner*  Tiles  Other:  * For a sharp radius liner, a radion your slats.                                                                                                                                                                                                                                                                                                                                  |                                                                                                                                                                                                                    |                         | POSITE THE R | skimmer cm                    | Skimmer positions                             |                        |
| POOL Diagonals Diagonal AC =                                                                                                                                                                                                                                                                                                                                                                             | cm                                                                                                                                                                                                                 | <b>←→</b>               | cm           | cm cm                         | Position of locking kit have alred been insta | ts the                 |
| Diagonal BD =                                                                                                                                                                                                                                                                                                                                                                                            | cm                                                                                                                                                                                                                 | R                       | EEL SYSTEM   | SIDE                          |                                               |                        |
| Overflow  Yes (by default 1 every 4 on AB BC C  No  Infinity control box (we repushlock hanging mounts)                                                                                                                                                                                                                                                                                                  | CD AD                                                                                                                                                                                                              | A skimmer               | cm           | skimmer cm                    | Position of locking kit have alred been insta | ts tho<br>ady<br>alled |
| For an overflow pool, the han delivered in raw stainless-ster                                                                                                                                                                                                                                                                                                                                            | ging mount kits will be                                                                                                                                                                                            | D                       |              | cm <b>C</b>                   |                                               |                        |
| skimmer : Indicate the exact already been installed.  To comply with the French NF the locking kits must be installed recommendations in the tech. The positioning of the locking CF group according to the codetailed plan will be sent the delivered.                                                                                                                                                  | of the locking kits that have  F P90-308 safety standard, elled in accordance with our nical instructions leaflet. It is will be determined by onfiguration of your pool. A polyou when your cover is              | Radius:<br>Sharp        |              | ius: cm Sharp                 |                                               |                        |
| Limits of use: To comply with all it is essential that all the elem cover (mechanics, slats, motori: group. If this is not the case, we certificate. Limits of use: DEL covers for compliant if the pool is equipp device for automatically lowerir 2 cm when the cover is closed. At present, DEL covers with a re not compliant with standard NI Unless the alarm manufacimmersion alarms are not comp | nents making up this safety cation) must come from CF will not be able to issue this overflow pools can only be ed with an Infinity box-type go the water level by at least emovable form on a side are F P90-308. | A                       | cm           | us: cm<br>Sharp $\Box$ B      |                                               |                        |