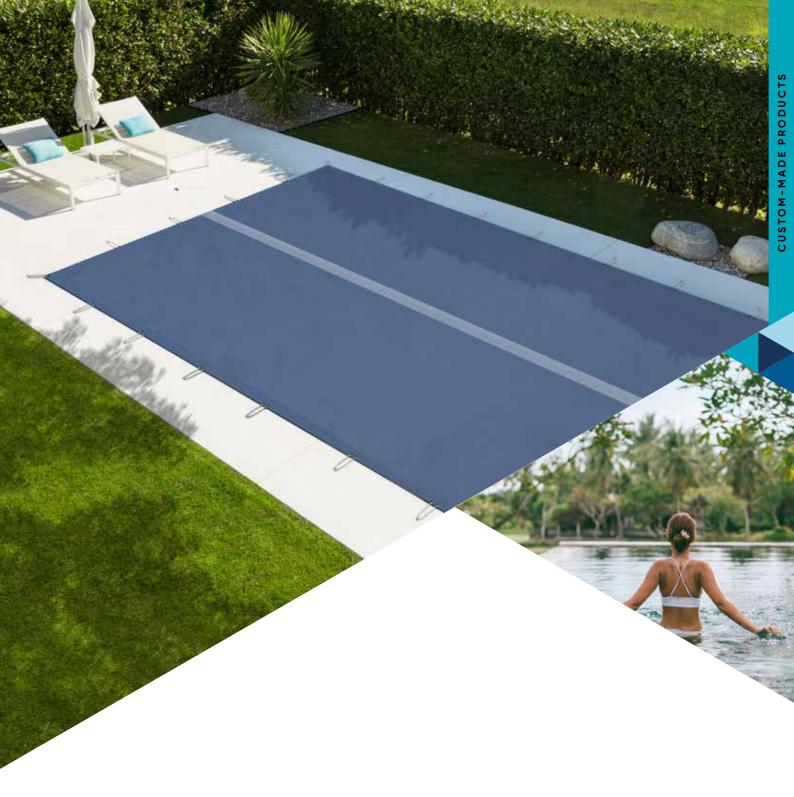

# **OPAQUE WINTER COVER**

Top-quality cover for perfectly clean water

## (+) OPACITY

 The opacity of the fabric maintain the water in the dark to prevent the photosynthesis and the growth of algae during the winter.