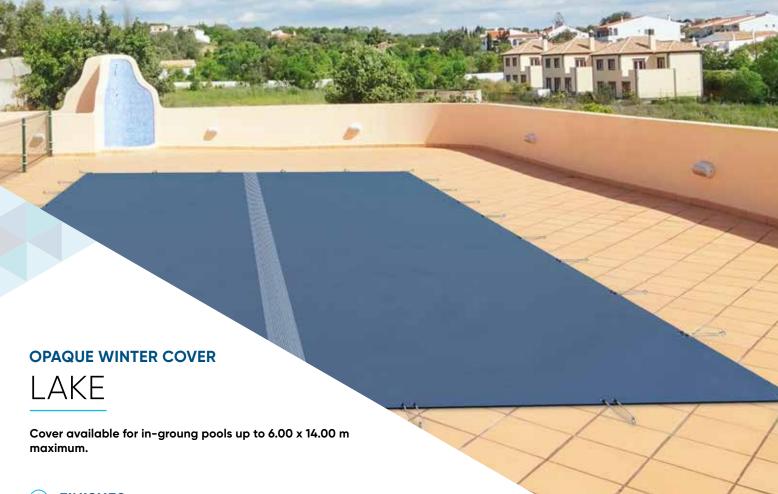

# **OPAQUE WINTER COVER**

Top-quality cover for perfectly clean water

## (+) OPACITY

 The opacity of the fabric maintain the water in the dark to prevent the photosynthesis and the growth of algae during the winter.