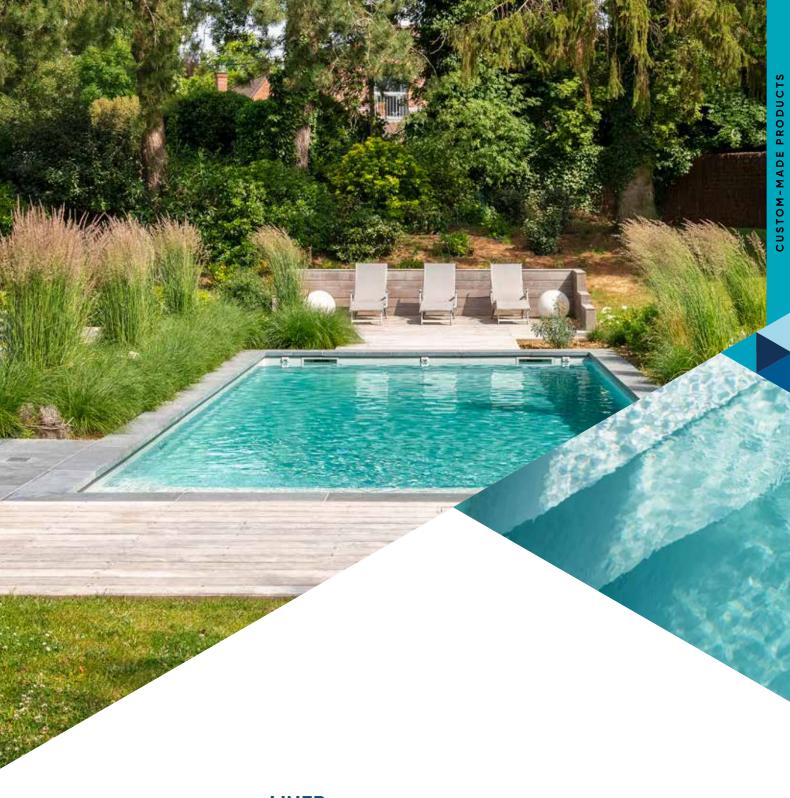

**LINER** 





The liner with a protective varnish for an over time material





- warranty for a water use up to 32 °C.
- It is classified as "superior class" to the NF EN 15836-1 norm.
- Thanks to its protective varnish, the liner is less sensitive to chlorine, UVs and stains.





## (+) COMFORT

• For added safety, equip your staircase and/or shallow ends with our 75/100th anti-slip liner, compliant with the NF EN 16582-1 norm.

## COLOURS AVAILABLE



## **USEFUL TO KNOW**

Like all DEL liners, Infini is made to measure in our workshops and fits perfectly your pools. It can be customised thanks to the exclusive ID Liner service available to order.

**▶** GO TO WWW.DEL-PISCINE.FR/EN

FOR MORE INFORMATION PLEASE ASK YOUR POOL EXPERT

DEL SAS with a capital of 2 300 000 € - RCS 30335