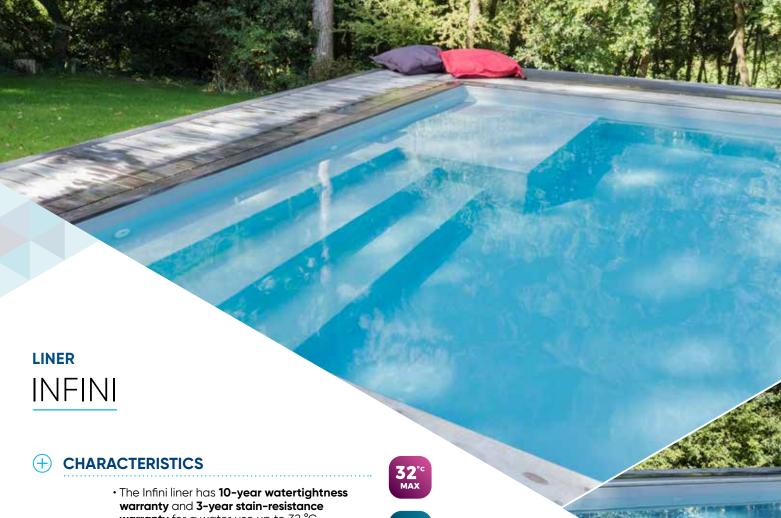

**LINER** 

The liner with a protective varnish for an over time material

- warranty for a water use up to 32 °C.
- It is classified as "superior class" to the NF EN 15836-1 norm.
- Thanks to its protective varnish, the liner is less sensitive to chlorine, UVs and stains.