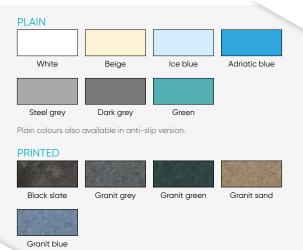

**LINER** 





The liner with a protective varnish for an over time material





- warranty for a water use up to 32 °C.
- It is classified as "superior class" to the NF EN 15836-1 norm.
- Thanks to its protective varnish, the liner is less sensitive to chlorine, UVs and stains.





## (+) COMFORT

• For added safety, equip your staircase and/or shallow ends with our 75/100th anti-slip liner, compliant with the NF EN 16582-1 norm.

## COLOURS AVAILABLE



## **USEFUL TO KNOW**

Like all DEL liners, Infini is made to measure in our workshops and fits perfectly your pools. It can be customised thanks to the exclusive ID Liner service available to order.

**▶** GO TO WWW.DEL-PISCINE.FR/EN

FOR MORE INFORMATION PLEASE ASK YOUR POOL EXPERT

DEL SAS with a capital of 2 300 000 € - RCS 303355671 Rennes - ZA La Croix Rouge - 35530 Brécé - FRANCE • Non-binding document • © DEL SAS, ANTEALE Photographe, Alexandra Peltier • 01/24 • Do not throw away • A-DBRO10104.11