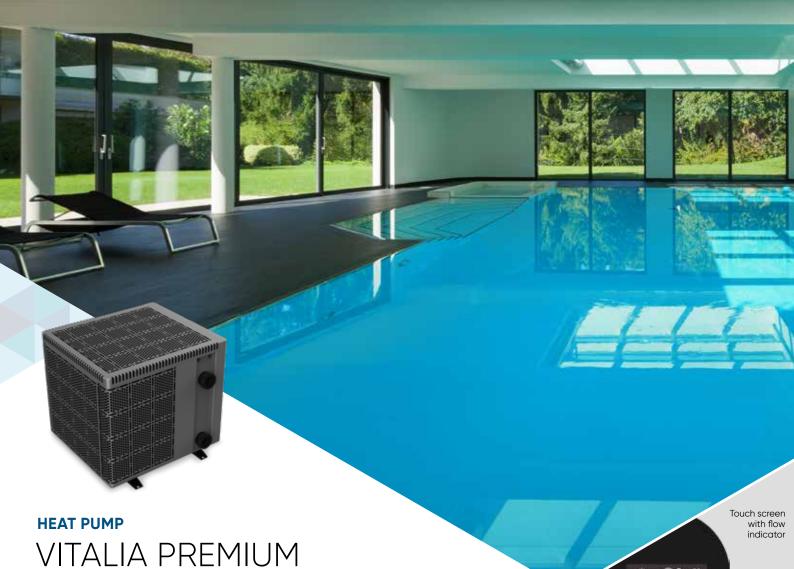

**HEAT PUMP** 

VITALIA PREMIUM

Vertical power and discretion

## + SMART

- Turbo-Silence technology. Boost mode provides 120 % more power to lengthen the pool season
- Vertical discharge is more silent and takes up less space
- Inverter technology to adapt the energy when needed
- Excellent C.O.P. up to 15.7

## + CONNECTED

· Operated through an App

## **H** ENVIRONMENT FRIENDLY

• R32 Green freon gas is 3 times less polluting\*

Operates at -15 °C air temperature Aluminium casing Shipped with silent footers and a winter cover