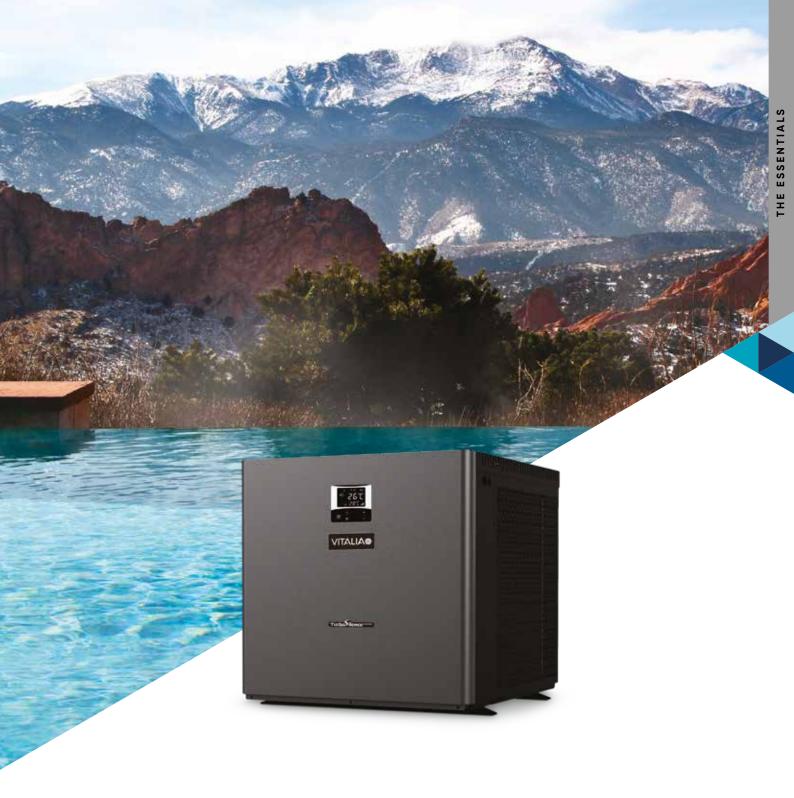

**HEAT PUMP** 

VITALIA PREMIUM

Vertical power and discretion

## + SMART

- Turbo-Silence technology. Boost mode provides 120 % more power to lengthen the pool season
- Vertical discharge is more silent and takes up less space
- Inverter technology to adapt the energy when needed
- Excellent C.O.P. up to 15.7

## + CONNECTED

· Operated through an App

## **H** ENVIRONMENT FRIENDLY

• R32 Green freon gas is 3 times less polluting\*

Operates at -15 °C air temperature Aluminium casing Shipped with silent footers and a winter cover