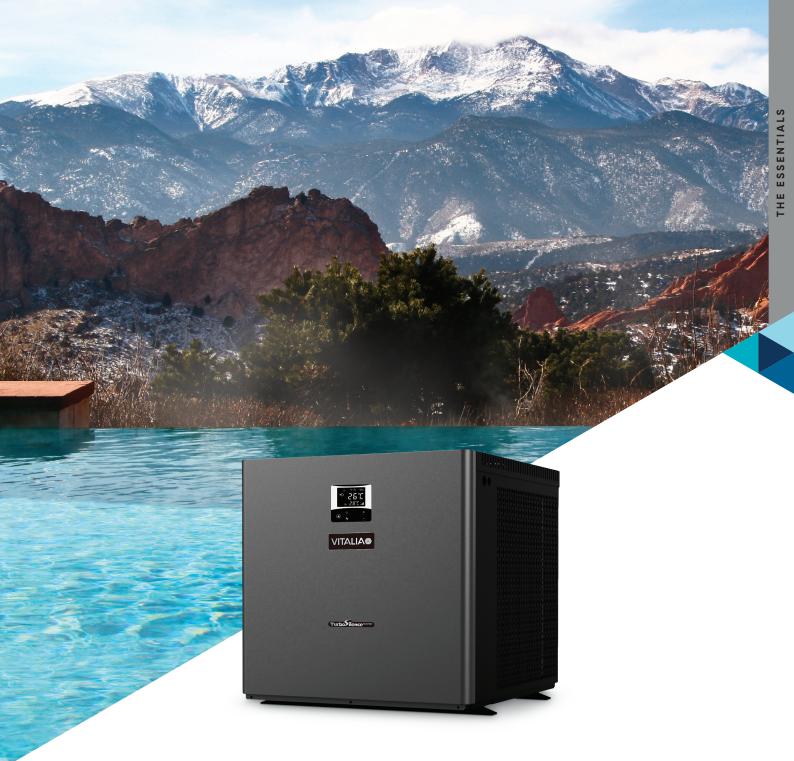

# The connected, powerful and discreet heat pump with vertical air flow

heat pump VERTICAL

### 

- Operated through an App
   Touch Control across with in
- Touch Control screen with integrated flow indicator

Touch screen with flow

indicator

DEL SAS with a capital of 2 300 300 € - PCS 303355671 Rennes Non-binding document / © DEL SAS / 02-23/ A-DBRO11503.L1 Printed by: K-riboo - 35250 Andouillé-Neuville / Do not throw a