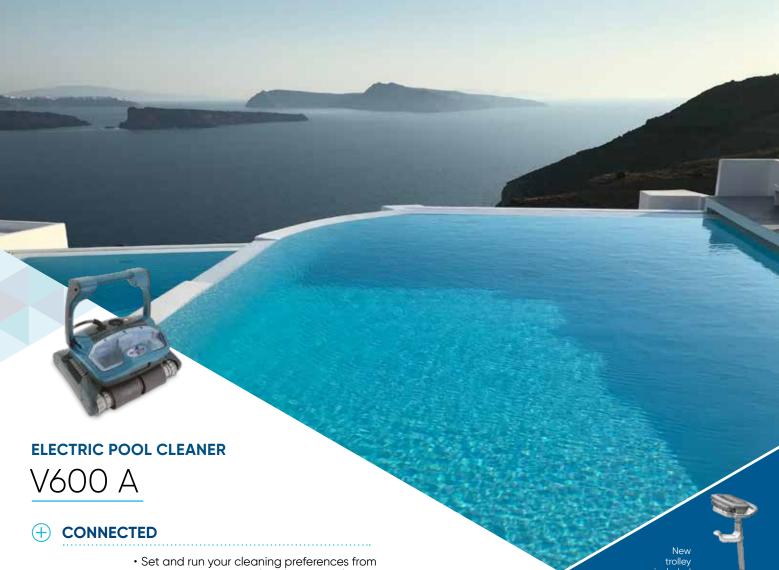

## (+) VERSATILE

- Suitable for all types of pool shapes and surfaces, up to 100 m<sup>2</sup>
- Operates a complete cleaning of the bottom, the wall and the water line
- 3 cleaning programmes (1h30, 2h or 2h30) to suit your needs