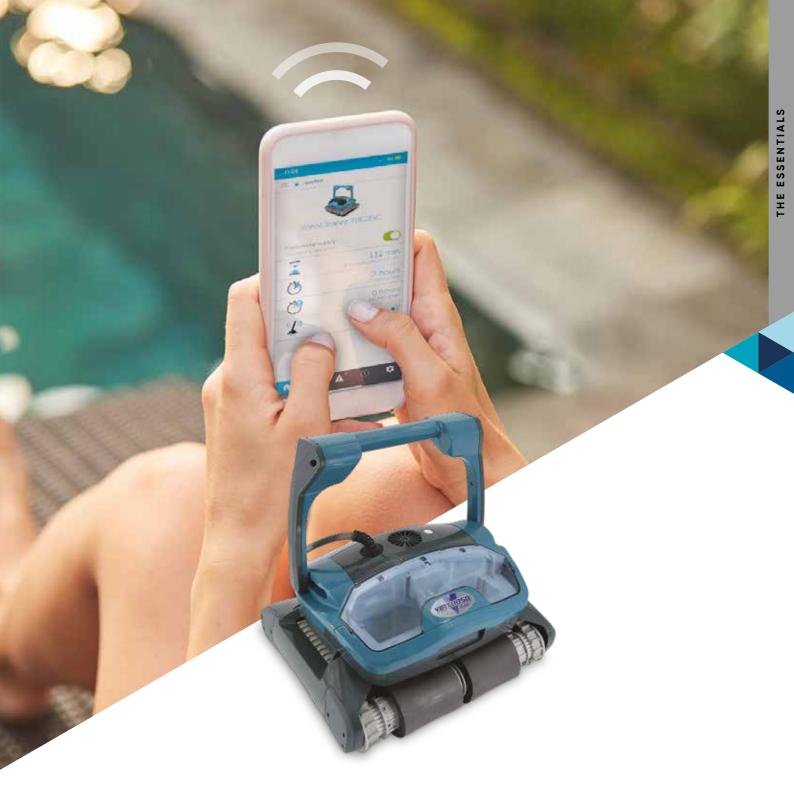

## **ELECTRIC POOL CLEANER**

Control your pool cleaner from your deckchair

- Set and run your cleaning preferences from your smartphone: cycle selection, delayed start, set programmes
- Be informed of the robot's status without moving: display of the remaining cycle time, alert messages
- Your smartphone becomes a manual remote control for targeted control of your robot
- Easy operation via Bluetooth