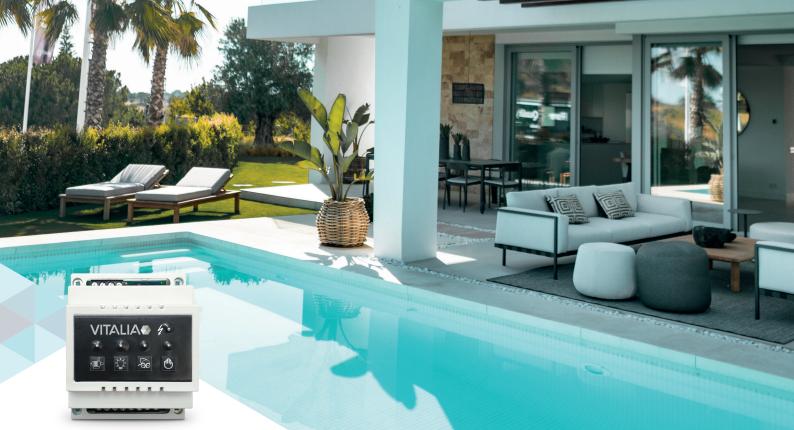

#### **PRACTICAL**

- With your smartphone you can manage the filtration time, booster pump, and control the lighting for your pool
- Fits on all control boxes up to 900 W (AC1) and 140 W (AC3)

### + EVOLUTIVE

- The optional air temperature sensor can replace a frost protection box
- Optional water temperature sensor to adapt your filtration time thanks to specially developed algorithms