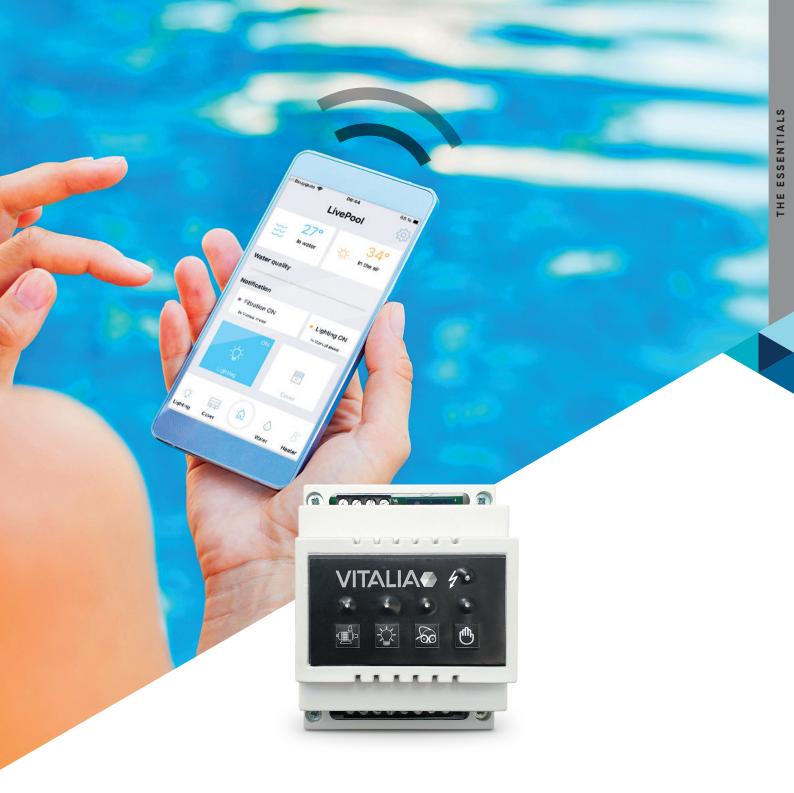

# SWITCH CONNECT

Your pool at your fingertips

#### **PRACTICAL**

- With your smartphone you can manage the filtration time, booster pump, and control the lighting for your pool
- Fits on all control boxes up to 900 W (AC1) and 140 W (AC3)

### **ULTRA ACCESSIBLE**

· Control your pool from home or outside, at the office or on holiday, with an easy wifi connection (2.4 GHz frequency, not compatible with 5 GHz)

### + EVOLUTIVE

- The optional air temperature sensor can replace a frost protection box
- Optional water temperature sensor to adapt your filtration time thanks to specially developed algorithms