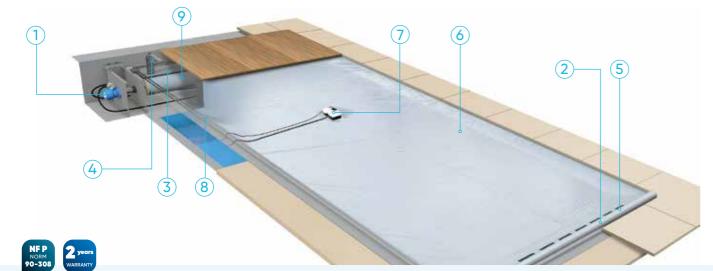

Automatic covers available for a cover up to  $6.00 \times 14.00 \text{ m}$ .

- 1 HYDRAULIC MOTORISATION
- 2 ALUMINIUM LEADING EDGE
- (3) ALUMINIUM GROOVED TUBE

- 4 TELESCOPIC BRACKETS FOR THE PIT
- 5 ALUMINIUM CORNER STOP (For rails under coping only)
- 6 REINFORCED PVC FABRIC 580 G/M<sup>2</sup>
  - High frequency welded.
  - PVC coated polyester evacuation grid located on the width to allow residual rainwater to drain into the pool at the end of the roll-up.

- 7 AUTOMATIC DRAIN PUMP
- (8) ANODISED ALUMINIUM RAILS
- 9 POLYESTER CABLES