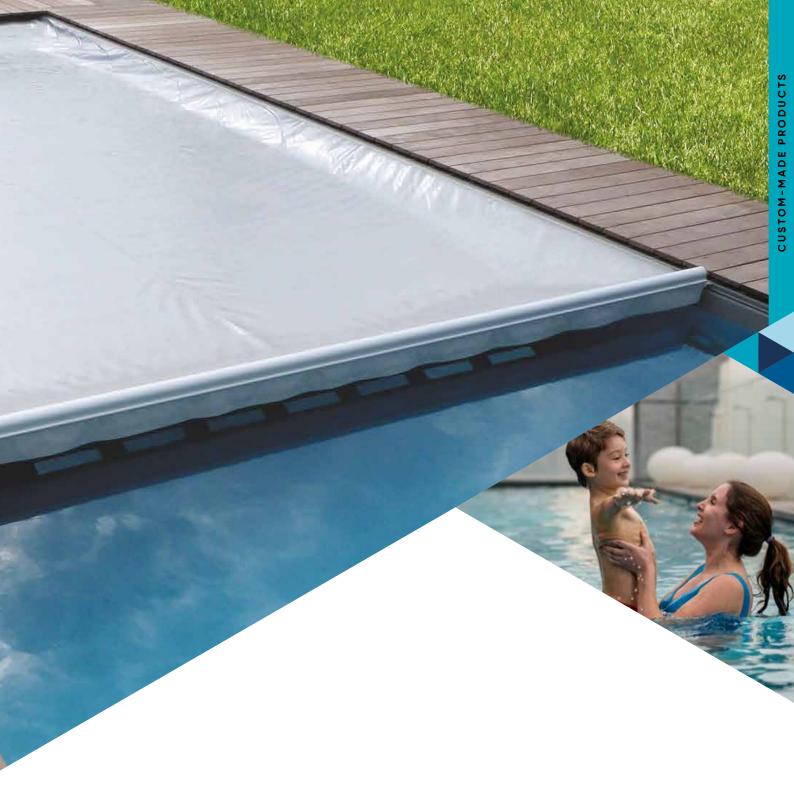

**AUTOMATIC COVERS** 

ULTIMA COVER

A safe and clean pool all year round

#### + INVISIBLE

• Cover integrated in a pit. Once rolled up, it is perfectly hidden in a dry pit.

#### + TRANQUILLITY

- Can be used all year round, it meets all needs: safety, protection against external pollution.
- It is ideal for pools close to a green environment, as its integration prevents leaf deposits.
- Its UV treated PVC fabric is very easy to maintain and will keep its original appearance.