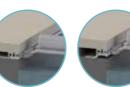

#### Rails under coping

A - Flat rails B - Rails for liner hung

#### Rails on coping

C - Deck rails

D -Flush deck rails