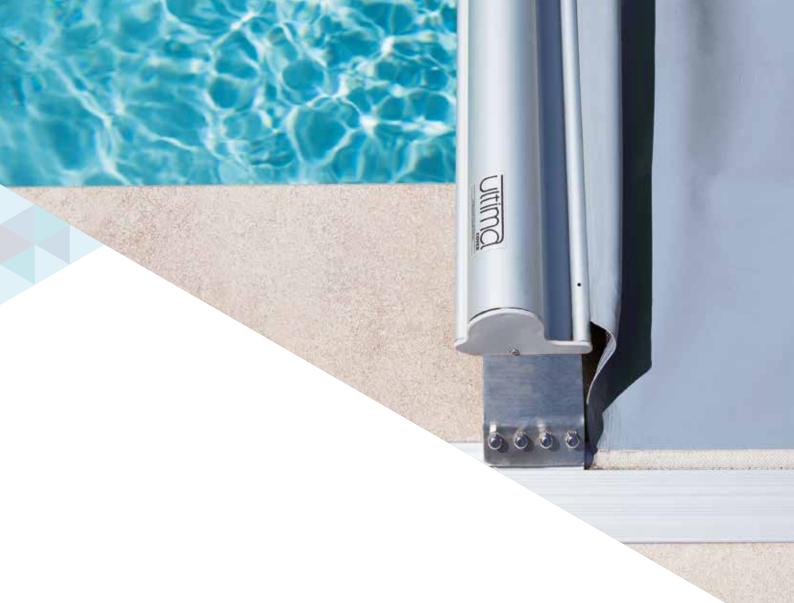

Automatic covers available for a cover up to  $6.00 \times 14.00 \text{ m}$ .

- 1 HYDRAULIC MOTORISATION
- 2 ALUMINIUM LEADING EDGE
- (3) ALUMINIUM GROOVED TUBE

- 4 TELESCOPIC BRACKETS FOR THE PIT
- 5 ALUMINIUM CORNER STOP (For rails under coping only)
- 6 REINFORCED PVC FABRIC 580 G/M<sup>2</sup>
  - High frequency welded.
  - PVC coated polyester evacuation grid located on the width to allow residual rainwater to drain into the pool at the end of the roll-up.

- 7 AUTOMATIC DRAIN PUMP
- (8) ANODISED ALUMINIUM RAILS
- 9 POLYESTER CABLES