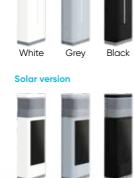

#### CUSTOMISABLE (+)

· Available in electric or solar version. • For each version, a choice of 3 end-stand colours for a perfect integration in your garden.

Grey

Black

White

**Electric version** 

2

(5)

Bluetooth<sup>®</sup> speaker to play music in the garden using a quick and intuitive connection. Available exclusively for electric version.