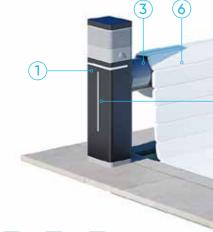

#### Cover available for pool from 2.00 x 3.00 m and up to 5.00 x 13.50 m.

1 END-STANDS

• Coloured aluminium end-stands. • Compact end-stands (98 x 175 mm).

(2) DECORATIVE LED STRIP (12 V) • On/Off switch on the end-stand.

### (3) MOTORISATION

Tubular electric motor: Adjustable mechanical ends-of-runs, free-wheeling motor (used to unroll the slats in case of a motor

breakdown and to keep the pool safe despite the absence of electricity). • The motor service life is longer thanks to the bearings which support the tube and therefore the weight of the cover

Controlled by Wi-Key, key switch or LivePool.

### (4) LOCKING KITS

5 SLATS Opaque PVC 84 slats, solar

(6) ALUMINIUM TUBE

polycarbonate slats or opaque PVC 69 slats.

Grey