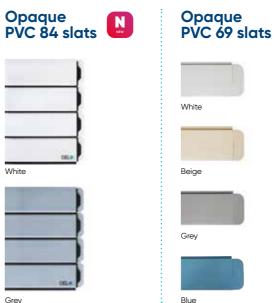

### (4) LOCKING KITS

5 SLATS Opaque PVC 84 slats, solar

(6) ALUMINIUM TUBE

polycarbonate slats or opaque PVC 69 slats.

Grey

# Your slats choice

All our slats have a quality finish and are compliant with the NF P90-308 standard.

# Solar polycarbonate slats N Absolute black Crystal blue Crystal