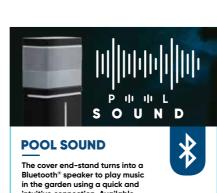

Grey

Black

White

**Electric version** 

2

(5)

Bluetooth<sup>®</sup> speaker to play music in the garden using a quick and intuitive connection. Available exclusively for electric version.